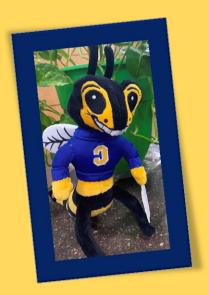

## **Plush Charlie Fundraiser**

Nicoma Park Elementary is selling this adorable 8" Charlie yellowjacket! Each Charlie Plush is \$20 and is available TODAY! Payments can be made through <a>PayPal</a> or cash.