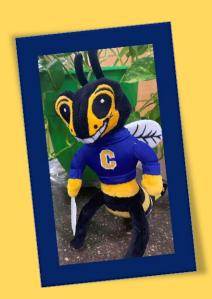

## **Plush Charlie Fundraiser**

Nicoma Park Elementary is selling this adorable 8" Charlie yellowjacket! Each Charlie Plush is \$20 and is available TODAY! Payments can be made through <a>PayPal</a> or cash.